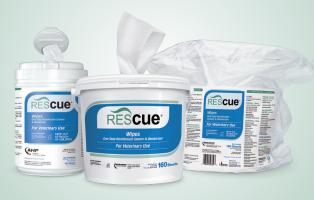

#### **WIPES**

Rescue<sup>™</sup> Wipes provides an easy, convenient and effective way to disinfect your surfaces and improve your patient turnover times. Ideal for daily use and outbreaks on small to large surfaces.

- 6" x 7" Exam tables, stethoscopes, reception areas
- 11" x 12" Procedural rooms, cages & kennels, floor spot cleaning

'Use a 5 minute contact time for Canine Parvovirus