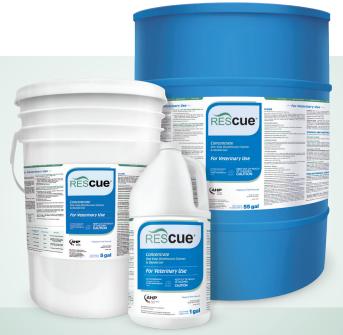

#### **CONCENTRATE**

Rescue<sup>™</sup> Concentrate is easily diluted and comes in a variety of sizes making it cost effective. Ideal for daily use and outbreaks on large surfaces (floors, cages and kennels).

- 90 Days Once Diluted
- 1:64 (2oz /gal) Daily use
- 1:16 (8oz /gal) High risk outbreak